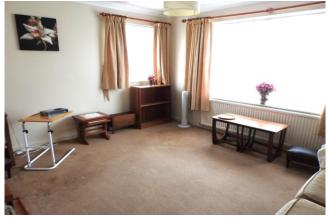

### **Entrance Hall:**

Radiator, telephone point, cloaks cupboard, textured ceiling

**Lounge:** 13' 11" x 12' 0" (4.24m x 3.65m)

Double aspect with double glazed windows to front and side, wall mounted gas fire in surround, tiled hearth and wood mantle, radiator, television point, cove and textured ceiling