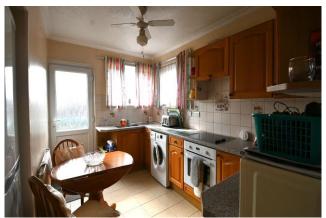

**Kitchen:** 11' 11" x 8' 0" (3.63m x 2.43m)

Sink and drainer with mixer tap, cupboard below, further range of eye and base units, work tops, 4 ring ceramic hob, oven below, part tiled walls, tiled floor, double aspect with double glazed window and double glazed door to rear, cove and textured ceiling