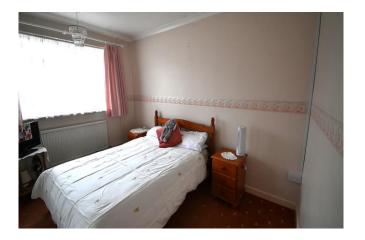

**Bedroom 1:** 12' 1" x 10' 3" (3.69m x 3.12m)

Double glazed window to front, range of built in mirror wardrobes, radiator, cove and textured ceiling

**Bedroom 2:** 10' 3" x 9' 3" (3.13m x 2.81m)

Double glazed window to rear, radiator, cove and textured ceiling

**Bedroom 3:** 8' 5" x 6' 11" (2.57m x 2.12m)

Double glazed window to rear, radiator, cove and textured ceiling