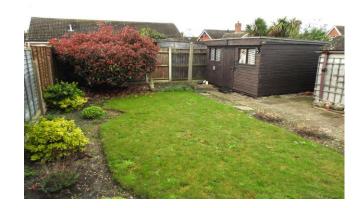

### Rear Garden:

Gated side access. Lawn, path flower borders, shed

Tenure: Freehold
Council Tax Band: B

EPC: D